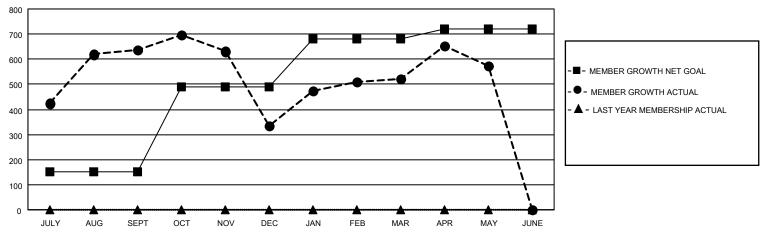

## GOALS AND ACTUAL MEMBERS CUMULATIVE

| DROPPED CLUBS: 20 |     | 177 CLUBS OF 194 ADDED 1 OR<br>MORE NEW MEMBERS | GENDER DISTRIBUTION                   |                                  |  |
|-------------------|-----|-------------------------------------------------|---------------------------------------|----------------------------------|--|
|                   |     |                                                 | MALE<br>FEMALE                        | 5,332 (76.29%)<br>1,653 (23.65%) |  |
| DROPPED MEMBERS   |     |                                                 | NON BINARY<br>PREFER NOT TO ANSWE     | 0 (0.00%)                        |  |
| DECEASED          | 29  |                                                 | THE ENTION TO MOWER                   | 4 (0.0070)                       |  |
| CLUB CANCELLED    | 458 | CLICK HERE FOR CUMULATIVE                       | TOTAL FAMILY UNIT MEMBERS             | 3 4,339                          |  |
| OTHER             | 667 | MEMBERSHIP DATA                                 |                                       |                                  |  |
| TOTAL 1,154       |     |                                                 | FAMILY MEMBERS PAYING HALF DUES 2,814 |                                  |  |
|                   |     |                                                 |                                       |                                  |  |

## MONTHLY MEMBERSHIP PROGRESS REPORT

LOCATION INDIA District 324 B Results as of: 5/31/2022

| Clubs RESULTS FOR 2021-2022 |   |    |    | Members RESULTS FOR 2021-2022 |     |     |     |
|-----------------------------|---|----|----|-------------------------------|-----|-----|-----|
|                             |   |    |    |                               |     |     |     |
| JULY/AUG/SEPT               | 4 | 12 | 2  | JULY/AUG/SEPT                 | 150 | 807 | 150 |
| OCT/NOV/DEC                 | 2 | 1  | 15 | OCT/NOV/DEC                   | 340 | 293 | 577 |
| JAN/FEB/MAR                 | 4 | 0  | 3  | JAN/FEB/MAR                   | 190 | 420 | 167 |
| APR/MAY/JUNE                | 0 | 0  | 0  | APR/MAY/JUNE                  | 40  | 330 | 260 |