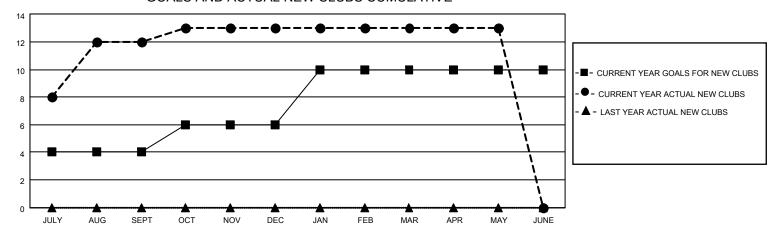

## GOALS AND ACTUAL NEW CLUBS CUMULATIVE

## MONTHLY MEMBERSHIP PROGRESS REPORT

LOCATION INDIA District 324 B Results as of: 5/31/2022

| Clubs RESULTS FOR 2021-2022 |   |    |    | Members RESULTS FOR 2021-2022 |     |     |     |
|-----------------------------|---|----|----|-------------------------------|-----|-----|-----|
|                             |   |    |    |                               |     |     |     |
| JULY/AUG/SEPT               | 4 | 12 | 2  | JULY/AUG/SEPT                 | 150 | 807 | 150 |
| OCT/NOV/DEC                 | 2 | 1  | 15 | OCT/NOV/DEC                   | 340 | 293 | 577 |
| JAN/FEB/MAR                 | 4 | 0  | 3  | JAN/FEB/MAR                   | 190 | 420 | 167 |
| APR/MAY/JUNE                | 0 | 0  | 0  | APR/MAY/JUNE                  | 40  | 330 | 260 |